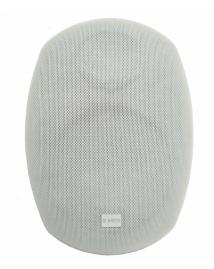

# **CLIMATE 8 PEARL**

L005686

Compact ABS plastic in/Out-Door professional passive speaker 8 inch woofer,1 silk dome twiter, 70w RMS, 89 dB Spl, 2 way passive, 80hm, Frequency range 50-20kHZ, white housing, quick install bracked included.

#### **Technical Specifications**

Compact, two way passive speaker.

Sensitivity (1m/1w): 89 dB.

Frequency range: 50 - 20 kHz.

nominal impedance: 8 Ohms.

Power input: 8Ù, 70 Watt.

LF: 1x 8" woofer.

HF: 1x 1" silk dome tweeter.