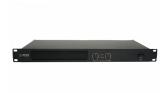

# **CLIMATE 8 PEARL**

L005686

Compact ABS plastic in/Out-Door professional passive speaker 8 inch woofer,1 silk dome twiter, 70w RMS, 89 dB Spl, 2 way passive, 80hm, Frequency range 50-20kHZ, white housing, quick install bracked included.

#### **TECHNICAL DETAILS**

#### **Technical Specifications**

Compact, two way passive speaker.

Sensitivity (1m/1w): 89 dB.

Frequency range: 50 - 20 kHz.

nominal impedance: 8 Ohms.

Power input: 8Ù, 70 Watt.

LF: 1x 8" woofer.

HF: 1x 1" silk dome tweeter.

Mesh made of steel.

Package Dimensions: 67 x 33 x 43.5cm, 2 pieces.

Weight: 10 Kg.

## **Packing Details**

Carton box for 2 pcs: 67 x 33 x 44 cm. Weight: 12 Kg.

#### **PHOTOS**











## PRODUCT VIDEO



## **ACCESSORIES**



D600

D class high performance 2 channels amplifier, 2 x