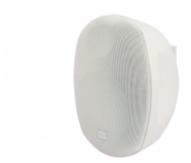

# **CLIMATE 8 PEARL**

L005686

Compact ABS plastic in/Out-Door professional passive speaker 8 inch woofer,1 silk dome twiter, 70w RMS, 89 dB Spl, 2 way passive, 80hm, Frequency range 50-20kHZ, white housing, quick install bracked included.

#### **Technical Specifications**

Compact, two way passive speaker.

Sensitivity (1m/1w): 89 dB.

Frequency range: 50 - 20 kHz.

nominal impedance: 8 Ohms.

Power input: 8Ù, 70 Watt.

LF: 1x 8" woofer.

HF: 1x 1" silk dome tweeter.