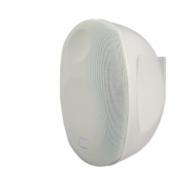

# **CLIMATE 8 PEARL**

L005686

Compact ABS plastic in/Out-Door professional passive speaker 8 inch woofer,1 silk dome twiter, 70w RMS, 89 dB Spl, 2 way passive, 80hm, Frequency range 50-20kHZ, white housing, quick install bracked included.

#### **Technical Specifications**

Compact, two way passive speaker.

Sensitivity (1m/1w): 89 dB.

Frequency range: 50 - 20 kHz.

nominal impedance: 8 Ohms.

Power input: 8Ù, 70 Watt.

LF: 1x 8" woofer.

HF: 1x 1" silk dome tweeter.