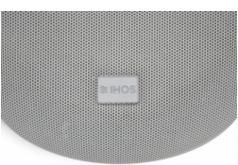

# **CLIMATE 8 PEARL**

L005686

Compact ABS plastic in/Out-Door professional passive speaker 8 inch woofer,1 silk dome twiter, 70w RMS, 89 dB Spl, 2 way passive, 80hm, Frequency range 50-20kHZ, white housing, quick install bracked included.

#### **Technical Specifications**

Compact, two way passive speaker.

Sensitivity (1m/1w): 89 dB.

Frequency range: 50 - 20 kHz.

nominal impedance: 8 Ohms.

Power input: 8Ù, 70 Watt.

LF: 1x 8" woofer.

HF: 1x 1" silk dome tweeter.

Mesh made of steel.

Package Dimensions: 67 x 33 x 43.5cm, 2 pieces.

Weight: 10 Kg.