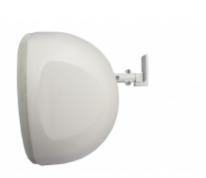

# **CLIMATE 8 PEARL**

L005686

Compact ABS plastic in/Out-Door professional passive speaker 8 inch woofer,1 silk dome twiter, 70w RMS, 89 dB Spl, 2 way passive, 80hm, Frequency range 50-20kHZ, white housing, quick install bracked included.

#### **Technical Specifications**

Compact, two way passive speaker.

Sensitivity (1m/1w): 89 dB.

Frequency range: 50 - 20 kHz.

nominal impedance: 8 Ohms.

Power input: 8Ù, 70 Watt.

LF: 1x 8" woofer.

HF: 1x 1" silk dome tweeter.

Mesh made of steel.

Package Dimensions: 67 x 33 x 43.5cm, 2 pieces.

Weight: 10 Kg.