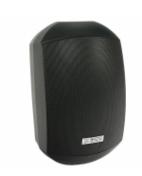

# **CLIMATE IP4 BLACK**

L006235

All weather loudspeaker, IP66 waterproof for all extreme outdoor applications, 4" weatherproof woofer and 1? silk tweeter 2-way speaker system 30 watt, ABS enclosure, stainless metal grille & stainless mounting bracket, Supplied with 360° rotatable bracket for horizontal and vertical installation angle adjustment.

#### **Product description**

All weather speakers, for music and voice/speech, with waterproof IP66 finish, ABS enclosure, stainless metal grill, and bracket. It can operate as 70/100V or 8 Ohm—available in white and black colors.