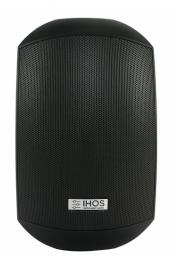

# **CLIMATE IP4 BLACK**

L006235

All weather loudspeaker, IP66 waterproof for all extreme outdoor applications, 4" weatherproof woofer and 1? silk tweeter 2-way speaker system 30 watt, ABS enclosure, stainless metal grille & stainless mounting bracket, Supplied with 360° rotatable bracket for horizontal and vertical installation angle adjustment.

#### **Product description**

All weather speakers, for music and voice/speech, with waterproof IP66 finish, ABS enclosure, stainless metal grill, and bracket. It can operate as 70/100V or 8 Ohm—available in white and black colors.