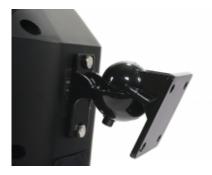

# **CLIMATE IP4 BLACK**

L006235

All weather loudspeaker, IP66 waterproof for all extreme outdoor applications, 4" weatherproof woofer and 1? silk tweeter 2-way speaker system 30 watt, ABS enclosure, stainless metal grille & stainless mounting bracket, Supplied with 360° rotatable bracket for horizontal and vertical installation angle adjustment.

Size: 240 x 150 x 130 mm. Installation with wall mount.

Enclosure material: ABS enclosure, stainless metal grille & stainless mounting bracket.

Weight: 1,6 Kg.