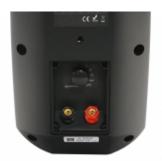

Size: 240 x 150 x 130 mm. Installation with wall mount.

Enclosure material: ABS enclosure, stainless metal grille & stainless mounting bracket.

Weight: 1,6 Kg.