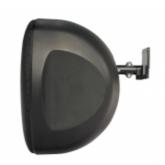

# **CLIMATE 8 BLACK**

L005687

Compact ABS plastic in/Out-Door professional passive speaker 8 inch woofer,1" silk dome twiter, 70w RMS, 89 dB Spl, 2 way passive, 80hm, Frequency range 50-20kHZ, black housing, quick install bracked included.

#### **Technical Specifications**

Compact, two way passive speaker.

Sensitivity (1m/1w): 89 dB.

Frequency range: 50 - 20 kHz.

nominal impedance: 8 Ohms.

Power input: 8Ù, 70 Watt.

LF: 1x 8" woofer.

HF: 1x 1" silk dome tweeter.