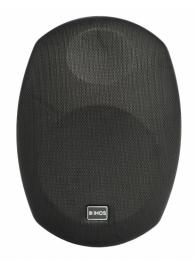

# **CLIMATE 8 BLACK**

L005687

Compact ABS plastic in/Out-Door professional passive speaker 8 inch woofer,1" silk dome twiter, 70w RMS, 89 dB Spl, 2 way passive, 80hm, Frequency range 50-20kHZ, black housing, quick install bracked included.

#### **Technical Specifications**

Compact, two way passive speaker.

Sensitivity (1m/1w): 89 dB.

Frequency range: 50 - 20 kHz.

nominal impedance: 8 Ohms.

Power input: 8Ù, 70 Watt.

LF: 1x 8" woofer.

HF: 1x 1" silk dome tweeter.

Mesh made of steel.

Package Dimensions: 67 x 33 x 43.5cm, 2 pieces.

Weight: 10 Kg.