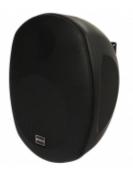

# **CLIMATE 8 BLACK**

L005687

Compact ABS plastic in/Out-Door professional passive speaker 8 inch woofer,1" silk dome twiter, 70w RMS, 89 dB Spl, 2 way passive, 80hm, Frequency range 50-20kHZ, black housing, quick install bracked included.

#### **Technical Specifications**

Compact, two way passive speaker.

Sensitivity (1m/1w): 89 dB.

Frequency range: 50 - 20 kHz.

nominal impedance: 8 Ohms.

Power input: 8Ù, 70 Watt.

LF: 1x 8" woofer.

HF: 1x 1" silk dome tweeter.

Mesh made of steel.

Package Dimensions: 67 x 33 x 43.5cm, 2 pieces.

Weight: 10 Kg.