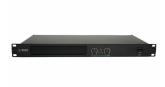

Visit product page



# **CLIMATE 8 BLACK**

L005687

Compact ABS plastic in/Out-Door professional passive speaker 8 inch woofer,1" silk dome twiter, 70w RMS, 89 dB Spl, 2 way passive, 80hm, Frequency range 50-20kHZ, black housing, quick install bracked included.

#### **TECHNICAL DETAILS**

#### **Technical Specifications**

Compact, two way passive speaker.

Sensitivity (1m/1w): 89 dB.

Frequency range: 50 - 20 kHz.

nominal impedance: 8 Ohms.

Power input: 8Ù, 70 Watt.

LF: 1x 8" woofer.

HF: 1x 1" silk dome tweeter.

Mesh made of steel.

Package Dimensions: 67 x 33 x 43.5cm, 2 pieces.

Weight: 10 Kg.

## **Packing Details**

Carton box for 2 pcs: 67 x 33 x 44 cm - 12 Kg.

# **PHOTOS**











# PRODUCT VIDEO



## **ACCESSORIES**



D600

D class high performance 2 channels amplifier, 2 x