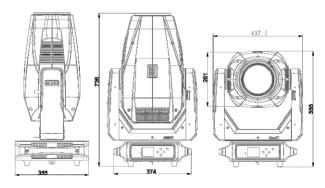

# Size

## **Physical Specification**

Size: 374×355×736mm / 14.72"×19.98"×28.98"

N. W.: 32kg / 70.54lb

Housing: Flame-retardant plastic

Color: Black