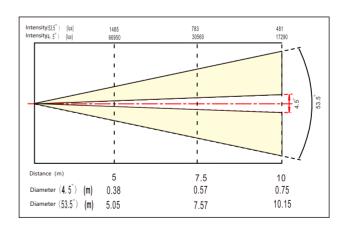

## Photometric Diagram

#### **Optical System**

Light Source: High power 600W LED module

Zoom Range: Linear 4.5°~53.5°

CRI: ≥70 for events