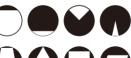

## **LED MOVING HEAD LIGHT**



### Features

- 1. Lens diameter 149, and 4.5 °~53.5 ° linear smooth zoom.
- 2. High power 600W LED, life span > 20,000h.
- 3. X / Y positioning is smooth and accurate, ±1 °, Magnetic encoder technology.
- 4. Intelligent fan, noise 45~57dB.
- 5. Linear dimming 0~100%, 4 dimming curves.

- 6. Modular design for easy production, test and maintenance.
- 7. Bilingual menu, 180° reversible LCD menu display.
- 8. Input signal isolation protection for anti signal interference.
- 9. Small size, light N. W. .
- 10. 4 blades move smoothly, and bi-directional control.

# Gobos & Colours

### **Static Gobo Wheel:**



## **Color System:**

















**Animation Wheel:** 

### **Rotating Gobo Wheel:**









## CMY + CTO:







## **Technical Parameters**

#### **Optical System**

Light Source: High power 600W LED module

Zoom Range: Linear 4.5°~53.5°

CRI: ≥70 for events

### **Electrical Specification**

Input Voltage: AC100~240V

Power: 800W

Power Connector: POWERCON Signal Connector: 3/5PIN XLR

### **Control System**

Mechanical Movement: Pan 540°, Tilt 270° (8~16bit scanning)

Dimming: Linear 0~100%, 4 dimming curve

Cooling System: Forced convection

Control Protocol: DMX, RDM, W-DMX (wireless optional) Strobe:

Max. @25Hz, random / pulsed(optional) Channel Mode: 29CHS, 34CHS, 37CHS

Others: Self-rechargeable buffer battery, edit menu under no power

state, LCD screen

## **Working Environment**

Working Temperature: 0°C