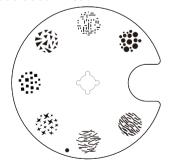

### **Static Gobo Wheel:**

#### **Dynamic Effects**

Rotating Gobo Wheel: 7 interchangeable gobos+open+ Animation

Effect+Positioning function

Static Gobo Wheel: 7 gobos+open+animation effect

Color Wheel: 6 dichroic color filters+open, rainbow effect with bi-