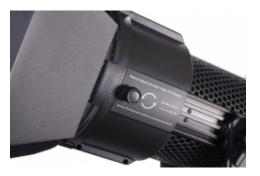

#### Control

DMX control with 2, 3 & 4 channels. On board, manual control with two knobs.