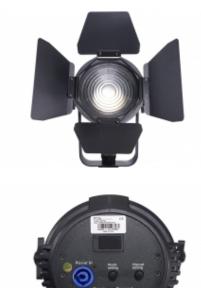

# FOS BICOLOR 200W FRESNEL

Professional bicolor Fresnel led light, 200-watt led source tunable white, warm white 3600K up to daylight 5600K, CRI 95, manual linear zoom 15 ? 35 degrees, 0-100% linear dimmer, low noise operation, LCD screen and local control knobs, aluminum housing, 2-3-4 Dmx Channels, adjustable barndoor, 4kg.

#### **Product description**

Professional bicolor Fresnel led light, 200-watt led source. Tunable, Warm White / Cold White Fresnel fixture, with manual zoom, barn doors, and passive cooling system, for totally silent operation.