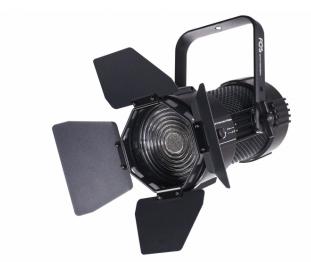

# FOS BICOLOR 200W FRESNEL

Professional bicolor Fresnel led light, 200-watt led source tunable white, warm white 3600K up to daylight 5600K, CRI 95, manual linear zoom 15 ? 35 degrees, 0-100% linear dimmer, low noise operation, LCD screen and local control knobs, aluminum housing, 2-3-4 Dmx Channels, adjustable barndoor, 4kg.

#### **Product description**

Professional bicolor Fresnel led light, 200-watt led source. Tunable, Warm White / Cold White Fresnel fixture, with manual zoom, barn doors, and passive cooling system, for totally silent operation.

# **Light Source / Optics**

200 Watt LED, 100 Watt warm white / 100 Watt cold white colors. Approximate lifespan: 50,000 hours. Color temperature range: 3200 - 5600 K. CRI: Ra (CRI)≥95, R9≥90, TLCI≥95 Manual zoom from 15 to 35 degrees. Illumination: 4760 LUX, at 5 meters (15°, 5600K).