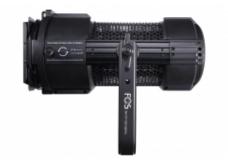

# FOS BICOLOR 200W FRESNEL

Professional bicolor Fresnel led light, 200-watt led source tunable white, warm white 3600K up to daylight 5600K, CRI 95, manual linear zoom 15 ? 35 degrees, 0-100% linear dimmer, low noise operation, LCD screen and local control knobs, aluminum housing, 2-3-4 Dmx Channels, adjustable barndoor, 4kg.

#### **Product description**

Professional bicolor Fresnel led light, 200-watt led source. Tunable, Warm White / Cold White Fresnel fixture, with manual zoom, barn doors, and passive cooling system, for totally silent operation.

# PHOTOS