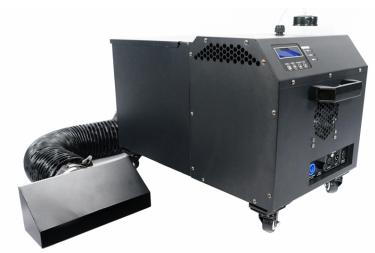

# **FOS WATER LOW FOG 2000**

L004895

Amazing Low Fog 1200 watt smoke machine that needs only water supply for 100 sqm stage, no need Co2 or Dry ice. DMX 512, Remote Control LCD screen, 2 dmx channels, heat up time 3.05 mins, fluid consumption 1-40ml/min, fluid-less protection, self cleaning function.

#### **Effect description**

Affortable and compact low fog machine!

It produces low lying fog with the ultrasonic atomization method.

Includes hose and output nozzle.

The main tank fills with approximately 10 liters of water (upper and lower water levels are marked inside the tank). In the fog liquid tank, you add the type (water based only) of the liquid you wish\*.

#### **Dimension / Installation details**

Maximum power consumption: 1200 Watt.

Heat up time: 3,5 minutes.

Fluid consumption: 1 to 40 ml per minute. 2 DMX channels: 1: Fan Speed, 2: Fog volume Dimensions: 320 x 590 x 410 mm