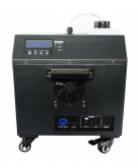

# **FOS WATER LOW FOG 2000**

L004895

Amazing Low Fog 1200 watt smoke machine that needs only water supply for 100 sqm stage, no need Co2 or Dry ice. DMX 512, Remote Control LCD screen, 2 dmx channels, heat up time 3.05 mins, fluid consumption 1-40ml/min, fluid-less protection, self cleaning function.

#### **Effect description**

Affortable and compact low fog machine!

It produces low lying fog with the ultrasonic atomization method.

Includes hose and output nozzle.

The main tank fills with approximately 10 liters of water (upper and lower water levels are marked inside the tank). In the fog liquid tank, you add the type (water based only) of the liquid you wish\*.

Wireless remote, on board and DMX controllable.

Fan speed and smoke volume can be adjusted via 2 DMX channels, or from the on board menu.

Heat up time: 3,5 minutes.

#### **Dimension / Installation details**

Maximum power consumption: 1200 Watt.

Heat up time: 3,5 minutes.

Fluid consumption: 1 to 40 ml per minute. 2 DMX channels: 1: Fan Speed, 2: Fog volume Dimensions: 320 x 590 x 410 mm