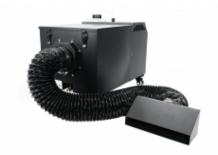

#### **Effect description**

Affortable and compact low fog machine!

It produces low lying fog with the ultrasonic atomization method.

Includes hose and output nozzle.

The main tank fills with approximately 10 liters of water (upper and lower water levels are marked inside the tank). In the fog liquid tank, you add the type (water based only) of the liquid you wish\*.

#### **Dimension / Installation details**

Maximum power consumption: 1200 Watt.

Heat up time: 3,5 minutes.

Fluid consumption: 1 to 40 ml per minute. 2 DMX channels: 1: Fan Speed, 2: Fog volume Dimensions: 320 x 590 x 410 mm