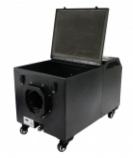

#### **Effect description**

Affortable and compact low fog machine!

It produces low lying fog with the ultrasonic atomization method.

Includes hose and output nozzle.

The main tank fills with approximately 10 liters of water (upper and lower water levels are marked inside the tank). In the fog liquid tank, you add the type (water based only) of the liquid you wish\*.

#### **Dimension / Installation details**

Maximum power consumption: 1200 Watt.

Heat up time: 3,5 minutes.

Fluid consumption: 1 to 40 ml per minute. 2 DMX channels: 1: Fan Speed, 2: Fog volume Dimensions: 320 x 590 x 410 mm