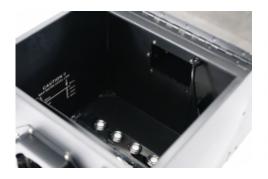

#### **Effect description**

Affortable and compact low fog machine!

It produces low lying fog with the ultrasonic atomization method.

Includes hose and output nozzle.

The main tank fills with approximately 10 liters of water (upper and lower water levels are marked inside the tank). In the fog liquid tank, you add the type (water based only) of the liquid you wish\*.

\*Professional liquid will provide maximum intensity of the effect, but afterwards the smoke will be scattered arround the area. With Co2 simulation liquid you will avoid filling the area with smoke, while you will still have the desired low fog effect. The smoke volume can be always controlled independently via DMX or on board.