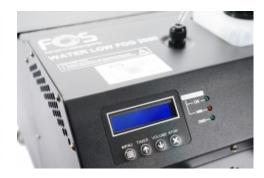

Wireless remote, on board and DMX controllable.

Fan speed and smoke volume can be adjusted via 2 DMX channels, or from the on board menu.

Heat up time: 3,5 minutes.