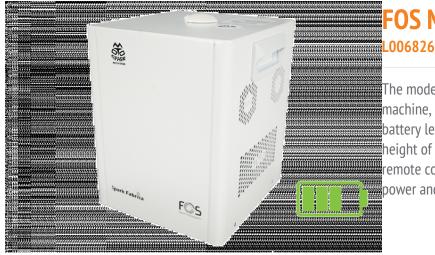

# FOS MOTO SPARK M3

The model M3 is the first model with a built-in battery spark machine, a compact smart design, 2-hour charging time to 100% battery level, 1.5Hour firing time, standby time of 24 hours, sparkle height of 2-5 meters, dual power operation battery and direct, remote control up to 50 meters, automatic switch between direct power and battery working status. 50 meters RF remote control,

#### **Product Description**

Cold sparkle machine, with integrated battery and wireless control, for totally wireless operation. Fast battery recharging and automatic switch between direct power and battery operation. Dual control via RF remote up to 50 meters range or DMX. Smart Design for hardware and battery protection and intelligent TFT screen. Super Battery capacity, up tp 3000 times recycle.