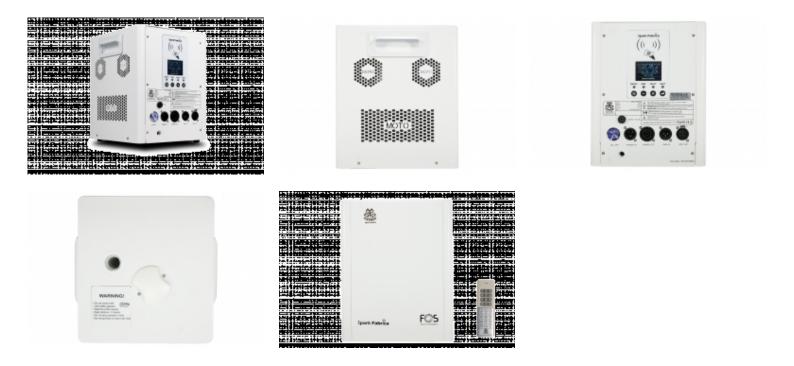

ign for hardware and battery protection and intelligent TFT screen. Super Battery capacity, up tp 3000 times recycle.

#### **Battery characteristics**

Unique built-in battery design / no need for an external battery pack.
90 minutes recharging time to 100%<sup>^</sup>.
90 minutes autonomy time for sparkle output.
24 Hours stand-by time.
3000 charging circles.
Safety features for battery protection.
Auto switch for battery and power supply operation.

## **Technical Specifications**

Power Supply: 100/240 Volt AC, 50/60 Hz. Power Consumption: 500 Watt. Powder storage capacity: 150 gr. CE & ROHS Certified. Remote control range: 50 meters. Sparkle effect height 2 to 5 meters. Device size: 25 x 24 x 28 cm. Carton box size: 29 x 29 x 38 mm. Net weight: 11 Kg. Gross weight: 12 Kg.

## PHOTOS



# PRODUCT VIDEO



## ACCESSORIES









FOS Case Spark Moto<br/>Spark M3FOS Spark Powder Normal<br/>Titanium Powder 150 grFOS Spark Powder Large<br/>Large version titaniumFlight case with wheels for and RFID card for Spark Jet<br/>4 pcs Moto Spark M3.Powder 150 gr and RFID<br/>card