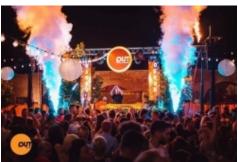

n gas's pressure is enough, DMX-512, On-Board Control Panel, Wireless remote

### **TECHNICAL DETAILS**

### **Technical Specifications**

The FOS Co2 Jet LED DMX, is a DMX controllable device with an electromagnetic valve and input connection for high pressure hose.

#### **Effects**

When the valve is open, you can colorize the blast output with six basic colors: Red, Green, Blue, Yellow, Cyan and Magenta.

## Control

DMX512 with 7 channels.

Remote control with four independent channels. You can select the desired channel of operation from fixtures menu screen.

#### Installation

Power Supply: 220 Volt AC, 50/60 Hz. The device must be placed on the ground. It's jet output angle can be adjusted in a range of 90 degrees.

Dimensions: 275 x 415 x 275 mm

Weight: 8,7 Kg.

# **PHOTOS**







# PRODUCT VIDEO