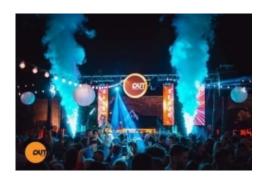

hen gas's pressure is enough, DMX-512, On-Board Control Panel, Wireless remote

### **TECHNICAL DETAILS**

### **Technical Specifications**

The FOS Co2 Jet LED DMX, is a DMX controllable device with an electromagnetic valve and input connection for high pressure hose.

#### **Effects**

When the valve is open, you can colorize the blast output with six basic colors: Red, Green, Blue, Yellow, Cyan and Magenta.

## Control

DMX512 with 7 channels.

Remote control with four independent channels. You can select the desired channel of operation from fixtures menu screen.

#### Installation

Power Supply: 220 Volt AC, 50/60 Hz. The device must be placed on the ground. It's jet output angle can be adjusted in a range of 90 degrees.

Dimensions: 275 x 415 x 275 mm

Weight: 8,7 Kg.

# **PHOTOS**







# PRODUCT VIDEO