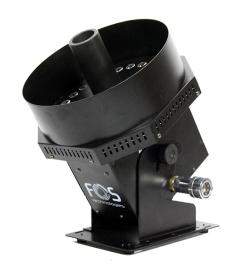

# **FOS CO2 LED DMX**

L004694

LED CO2 Jet is a professional high quality DMX CO2 Jet. Spray angle is 0°-90° adjustable, 27pcs 5W RGB LEDs, CO2 can reach 7m high when gas's pressure is enough, DMX-512, On-Board Control Panel, Wireless remote

### **Technical Specifications**

The FOS Co2 Jet LED DMX, is a DMX controllable device with an electromagnetic valve and input connection for high pressure hose.

#### **Effects**

When the valve is open, you can colorize the blast output with six basic colors: Red, Green, Blue, Yellow, Cyan and Magenta.