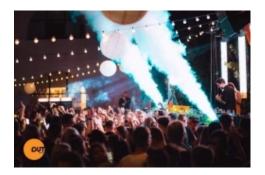

gas's pressure is enough, DMX-512, On-Board Control Panel, Wireless remote

### **TECHNICAL DETAILS**

### **Technical Specifications**

The FOS Co2 Jet LED DMX, is a DMX controllable device with an electromagnetic valve and input connection for high pressure hose.

#### **Effects**

When the valve is open, you can colorize the blast output with six basic colors: Red, Green, Blue, Yellow, Cyan and Magenta.

## Control

DMX512 with 7 channels.

Remote control with four independent channels. You can select the desired channel of operation from fixtures menu screen.

#### Installation

Power Supply: 220 Volt AC, 50/60 Hz. The device must be placed on the ground. It's jet output angle can be adjusted in a range of 90 degrees.

Dimensions: 275 x 415 x 275 mm

Weight: 8,7 Kg.

# **PHOTOS**







# PRODUCT VIDEO