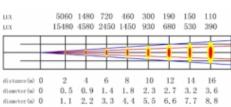

### **Technical Details**

This lamp has more uniform and soft light than traditional spot light, with spot controllable in 7°-56°. Light utilization rate is high, lamp body is of aluminum alloy design, with good heat diffusion, safety string and safety power-cut device. The reflector is treated with closed coating, the front mirror adopts plano-convex lens, bulb replacement adopts design of flip lower half, flipping will cut off power automatically.

GX9.5 650/1000w halogen lamp Color temperature 3200K Adjustable zoom 7°-56°. Color frame included Optional 4-leaf parndoors Optional Gobo Holder