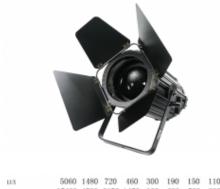

GX9.5 650/1000w halogen lamp Color temperature 3200K Adjustable zoom 7°-56°. Color frame included Optional 4-leaf parndoors Optional Gobo Holder