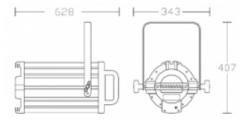

#### **Installation/Dimension Details**

110 to 240 Volts - 50/60Hz

Power consumption: 650/1000 Watt

Large hanging bracket

Maximum permitted ambient temperature (Ta max): 45°C (113°F)

Minimum permitted ambient temperature authorized (Ta min): -10°C (14°F)

Weight: 5.4 kg

Carton Box for 1 pc: 52.7 x 29 x 29.3 cm