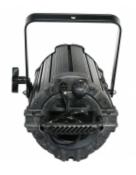

# **FOS PC SPOT**

L004796

PC Spot Light with 1000 watt or 650 watt Lamp, Lamp-socket GY9.5, Color temperature?3200K.

### **Technical Details**

This lamp has more uniform and soft light than traditional spot light, with spot controllable in 7°-56°. Light utilization rate is high, lamp body is of aluminum alloy design, with good heat diffusion, safety string and safety power-cut device. The reflector is treated with closed coating, the front mirror adopts plano-convex lens, bulb replacement adopts design of flip lower half, flipping will cut off power automatically.