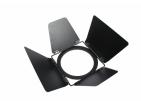

GX9.5 650/1000w halogen lamp Color temperature 3200K Adjustable zoom 7°-56°. Color frame included Optional 4-leaf parndoors Optional Gobo Holder