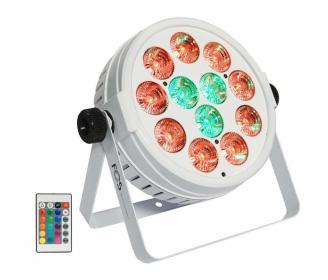

# **FOS IQ PAR PEARL**

L005920

Professional white housing Par, 12 Led 12 watt RGBW 4in1, 25 digress optic system, 18/10 DMX channels, IR remote, Engineering grade nylon plastic, flame retardant and corrosion resistant, Built-in programs, 0-100% electronic dimming, POWERCON connector IN/OUT, 4-button LED display on rear panel, 2 kg

#### **Features**

Light source: 12x 12 Watt 4-in-1 RGBW LEDs.

Double colour ability. The LEDs are divided on two groups for independent control.

DMX, Auto & Sound operation modes.

18 or 10 DMX control channels.