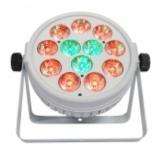

# **FOS IQ PAR PEARL**

L005920

Professional white housing Par, 12 Led 12 watt RGBW 4in1, 25 digress optic system, 18/10 DMX channels, IR remote, Engineering grade nylon plastic, flame retardant and corrosion resistant, Built-in programs, 0-100% electronic dimming, POWERCON connector IN/OUT, 4-button LED display on rear panel, 2 kg

#### **Features**

Light source: 12x 12 Watt 4-in-1 RGBW LEDs.

Double colour ability. The LEDs are divided on two groups for independent control.

DMX, Auto & Sound operation modes.

18 or 10 DMX control channels.