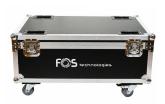

g

#### **TECHNICAL DETAILS**

#### **Features**

Light source: 12x 12 Watt 4-in-1 RGBW LEDs.

Double colour ability. The LEDs are divided on two groups for independent control.

DMX, Auto & Sound operation modes.

18 or 10 DMX control channels.

Color temperature adjustment, via dedicated channel.

Strobe effects & linear dimming.

Built in programms and effects.

#### **Technical Specifications**

Power input: 90/260 Volt AC, 50/60 Hz. Power consumption: 160 Watt maximum. 4 button menu & LED segment display. PowerCON input and output plugs.

Towercon input and output plugs.

3 pin XLR input and outputs for DMX connection.

Overheating protection.

Can be used in environments with -35°C min. or 45°C maximum temperatures.

## **PHOTOS**











### PRODUCT VIDEO



### **ACCESSORIES**



FOS Case IQ Par
Flight case with wheels for 8 pcs IQ Par.