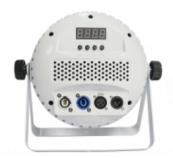

#### **Technical Specifications**

Power input: 90/260 Volt AC, 50/60 Hz. Power consumption: 160 Watt maximum. 4 button menu & LED segment display. PowerCON input and output plugs.

Towercon input and output plugs.

3 pin XLR input and outputs for DMX connection.

Overheating protection.

Can be used in environments with -35°C min. or 45°C maximum temperatures.