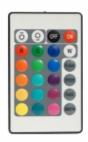

#### **Features**

Light source: 12x 12 Watt 4-in-1 RGBW LEDs.

Double colour ability. The LEDs are divided on two groups for independent control.

DMX, Auto & Sound operation modes.

18 or 10 DMX control channels.