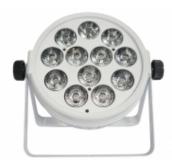

# **FOS IQ PAR PEARL**

L005920

Professional white housing Par, 12 Led 12 watt RGBW 4in1, 25 digress optic system, 18/10 DMX channels, IR remote, Engineering grade nylon plastic, flame retardant and corrosion resistant, Built-in programs, 0-100% electronic dimming, POWERCON connector IN/OUT, 4-button LED display on rear panel, 2 kg

#### **Features**

Light source: 12x 12 Watt 4-in-1 RGBW LEDs.

Double colour ability. The LEDs are divided on two groups for independent control.

DMX, Auto & Sound operation modes.

18 or 10 DMX control channels.

#### **Technical Specifications**

Power input: 90/260 Volt AC, 50/60 Hz. Power consumption: 160 Watt maximum. 4 button menu & LED segment display. PowerCON input and output plugs.

Towercon input and output plugs.

3 pin XLR input and outputs for DMX connection.

Overheating protection.

Can be used in environments with -35°C min. or 45°C maximum temperatures.