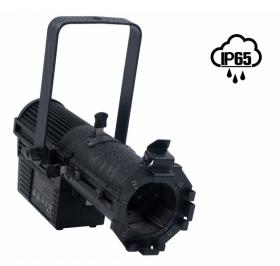

# FOS LEKO TW IP65

IP65 weatherproof 60-watt tunable 2700K to6000K COB led Profile, 15-30 degrees zoom lens, four shutters framing system, high CRI and TLCI over 92, IP65 rated for indoor and outdoor applications, smooth dimming and flicker-free, included true power con power cable, gobo holder, gel frame and Y Dmx cable.

#### **Product description**

Compact tunable COB profile spotlight, made of die-casting housing, noiseless, with passing heat dissipation, suitable for museums, theatres, churches, shopping malls, art galleries, and restaurants.

## Light Source / Optics

Light source: 60 Watt Warm White & 60 Watt Cold White COB LED. Color temperature range: 2700 - 6000 K. Color Rendition: Average CRI 92. Zoom range: 15° - 30°. 4 different dimmer speeds.

### **Technical Specifications**

Power Supply: 100/240 Volt AC, 50/60 Hz. PWM frequency adjustment via the options menu. IP power connector Single 3-pin XLR in & out, with Y split cable as supplied accessory. DMX control channels: 1, 2, 3 & 5. RDM compatible. Housing: black color, die-casting aluminum. IP65 rated. Size (barndoor excluded): 344 x 164 x 276 mm Net Weight: 3 Kgs.