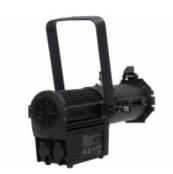

# FOS LEKO TW IP65

IP65 weatherproof 60-watt tunable 2700K to6000K COB led Profile, 15-30 degrees zoom lens, four shutters framing system, high CRI and TLCI over 92, IP65 rated for indoor and outdoor applications, smooth dimming and flicker-free, included true power con power cable, gobo holder, gel frame and Y Dmx cable.

#### **Product description**

Compact tunable COB profile spotlight, made of die-casting housing, noiseless, with passing heat dissipation, suitable for museums, theatres, churches, shopping malls, art galleries, and restaurants.

### **Technical Specifications**

Power Supply: 100/240 Volt AC, 50/60 Hz. PWM frequency adjustment via the options menu. IP power connector Single 3-pin XLR in & out, with Y split cable as supplied accessory. DMX control channels: 1, 2, 3 & 5. RDM compatible. Housing: black color, die-casting aluminum. IP65 rated. Size (barndoor excluded): 344 x 164 x 276 mm Net Weight: 3 Kgs.