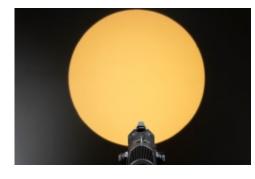

# FOS LEKO TW IP65

IP65 weatherproof 60-watt tunable 2700K to6000K COB led Profile, 15-30 degrees zoom lens, four shutters framing system, high CRI and TLCI over 92, IP65 rated for indoor and outdoor applications, smooth dimming and flicker-free, included true power con power cable, gobo holder, gel frame and Y Dmx cable.

## Light Source / Optics

Light source: 60 Watt Warm White & 60 Watt Cold White COB LED. Color temperature range: 2700 - 6000 K. Color Rendition: Average CRI 92. Zoom range: 15° - 30°. 4 different dimmer speeds.