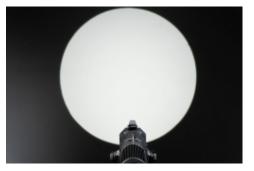

## Light Source / Optics

Light source: 60 Watt Warm White & 60 Watt Cold White COB LED. Color temperature range: 2700 - 6000 K. Color Rendition: Average CRI 92. Zoom range: 15° - 30°. 4 different dimmer speeds.