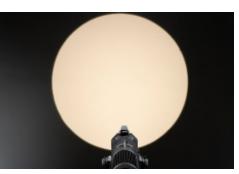

# FOS LEKO TW IP65

IP65 weatherproof 60-watt tunable 2700K to6000K COB led Profile, 15-30 degrees zoom lens, four shutters framing system, high CRI and TLCI over 92, IP65 rated for indoor and outdoor applications, smooth dimming and flicker-free, included true power con power cable, gobo holder, gel frame and Y Dmx cable.

## Light Source / Optics

Light source: 60 Watt Warm White & 60 Watt Cold White COB LED. Color temperature range: 2700 - 6000 K. Color Rendition: Average CRI 92. Zoom range: 15° - 30°. 4 different dimmer speeds.