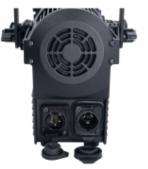

### **Technical Specifications**

Power Supply: 100/240 Volt AC, 50/60 Hz. PWM frequency adjustment via the options menu. IP power connector Single 3-pin XLR in & out, with Y split cable as supplied accessory. DMX control channels: 1, 2, 3 & 5. RDM compatible. Housing: black color, die-casting aluminum. IP65 rated. Size (barndoor excluded): 344 x 164 x 276 mm Net Weight: 3 Kgs.